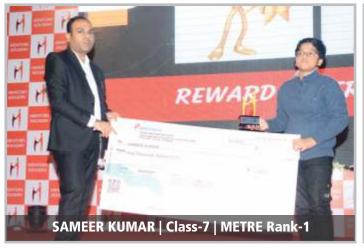

# FOR CLASS 7 STUDENTS GOING TO CLASS 8 IN 2022. Course offered: FIRST STEP (FS) | 1 Yr. / 5 Yr. Classroom Program for SCHOOL EXAMS, NTSE, KVPY, OLYMPIADS, JEE(MAIN+ADVANCED) / NEET-UG

| Rank<br>In METRE | Total Reward<br>Worth (INR) | Assured Cash<br>Reward (INR) | % Scholarship<br>on Tuition Fee<br>in Class 8 - 10 | % Scholarship<br>on Tuition Fee in<br>Class 11 & 12 | Maximum Cash<br>Reward on<br>Admission (INR) | Course<br>Fee<br>Payable | Maximum Cash<br>Reward after<br>Admission (INR) | Monthly Hostel<br>Fee Payable<br>out of Rs. 4000 | Monthly Fooding<br>Fee Payable<br>out of Rs. 4000 | Eligibility for<br>Achiever's Batch /<br>Star Batch<br>(in Class 8) |
|------------------|-----------------------------|------------------------------|----------------------------------------------------|-----------------------------------------------------|----------------------------------------------|--------------------------|-------------------------------------------------|--------------------------------------------------|---------------------------------------------------|---------------------------------------------------------------------|
| 1                | 863000                      | 15000                        | 100                                                | 100                                                 | 30000                                        | Free                     | 245000                                          | Free                                             | Free                                              | Achiever's Batch                                                    |
| 2                | 859000                      | 11000                        | 100                                                | 100                                                 | 30000                                        | Free                     | 245000                                          | Free                                             | Free                                              | Achiever's Batch                                                    |
| 3                | 856000                      | 8000                         | 100                                                | 100                                                 | 30000                                        | Free                     | 245000                                          | Free                                             | Free                                              | Achiever's Batch                                                    |
| 4-5              | 853000                      | 5000                         | 100                                                | 100                                                 | 30000                                        | Free                     | 245000                                          | Free                                             | Free                                              | Achiever's Batch                                                    |
| 6-10             | 851000                      | 3000                         | 100                                                | 100                                                 | 30000                                        | Free                     | 245000                                          | Free                                             | Free                                              | Achiever's Batch                                                    |
| 11-20            | 603000                      | Silver Medal                 | 100                                                | 100                                                 | 30000                                        | Free                     | _                                               | Free                                             | Free                                              | Achiever's Batch                                                    |
| 21-30            | 293000                      | _                            | 100                                                | 100                                                 | 20000                                        | Free                     | _                                               | 2000                                             | 4000                                              | Achiever's Batch                                                    |
| 31-50            | 228000                      | _                            | 100                                                | 100                                                 | 15000                                        | Payable                  | _                                               | 3000                                             | 4000                                              | Star Batch                                                          |
| 51-100           | 163000                      | _                            | 100                                                | 100                                                 | 10000                                        | Payable                  | _                                               | 4000                                             | 4000                                              | Privilege Batch                                                     |
| 101-200          | 153000                      | _                            | 100                                                | 90                                                  | _                                            | Payable                  | _                                               | 4000                                             | 4000                                              | Privilege Batch                                                     |