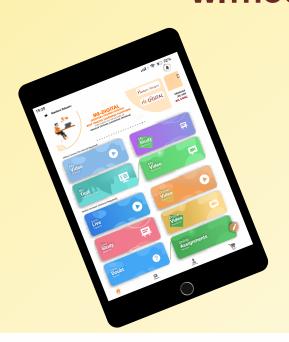

# Be it Offline or Online Classes Mentors Eduserv is Leading

Mentors Edusery Digital (ME-DIGITAL) is a well managed complete structured system designed for the students.

- It is actually a Virtual (Online) Classroom Program with almost all the facilities provided in Regular Classroom Program.
- It is designed to provide the Best Online Learning Platform to the students.

## **About ME-Digital**